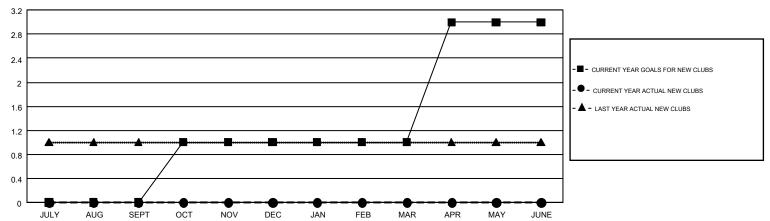

## GMT MONTHLY MEMBERSHIP PROGRESS REPORT

Results as of: 4/30/2019

**LOCATION: KANSAS** 

Multiple District 17

WILLIAM PHILLIPI GMT CA 1

|               | Club          | s         |               | Members  RESULTS FOR 2018-2019 |                           |                         |                                              |  |
|---------------|---------------|-----------|---------------|--------------------------------|---------------------------|-------------------------|----------------------------------------------|--|
|               | RESULTS FOR   | 2018-2019 |               |                                |                           |                         |                                              |  |
| QUARTER       | NEW CLUB GOAL | NEW CLUBS | DROPPED CLUBS | QUARTER                        | MEMBER GROWTH NET<br>GOAL | MEMBER GROWTH<br>ACTUAL | DROPPED MEMBERS ACTUAL (including transfers) |  |
| JULY/AUG/SEPT | 0             | 0         | 1             | JULY/AUG/SEPT                  | 0                         | 77                      | 99                                           |  |
| OCT/NOV/DEC   | 1             | 0         | 0             | OCT/NOV/DEC                    | 50                        | 119                     | 237                                          |  |
| JAN/FEB/MAR   | 0             | 0         | 2             | JAN/FEB/MAR                    | 62                        | 116                     | 84                                           |  |
| APR/MAY/JUNE  | 2             | 0         | 0             | APR/MAY/JUNE                   | 75                        | 38                      | 32                                           |  |