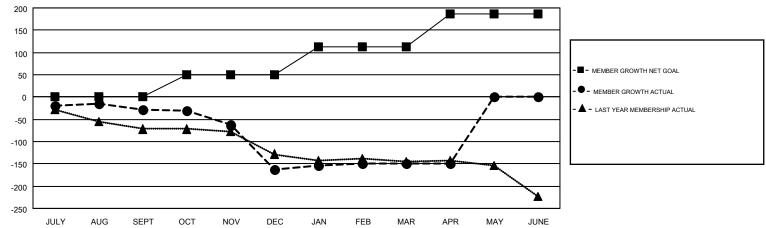

## GMT MONTHLY MEMBERSHIP PROGRESS REPORT

Results as of: 4/30/2019

**LOCATION: KANSAS** 

Multiple District 17

WILLIAM PHILLIPI GMT CA 1

|               | Club          | s         |               | Members  RESULTS FOR 2018-2019 |                           |                         |                                              |  |
|---------------|---------------|-----------|---------------|--------------------------------|---------------------------|-------------------------|----------------------------------------------|--|
|               | RESULTS FOR   | 2018-2019 |               |                                |                           |                         |                                              |  |
| QUARTER       | NEW CLUB GOAL | NEW CLUBS | DROPPED CLUBS | QUARTER                        | MEMBER GROWTH NET<br>GOAL | MEMBER GROWTH<br>ACTUAL | DROPPED MEMBERS ACTUAL (including transfers) |  |
| JULY/AUG/SEPT | 0             | 0         | 1             | JULY/AUG/SEPT                  | 0                         | 77                      | 99                                           |  |
| OCT/NOV/DEC   | 1             | 0         | 0             | OCT/NOV/DEC                    | 50                        | 119                     | 237                                          |  |
| JAN/FEB/MAR   | 0             | 0         | 2             | JAN/FEB/MAR                    | 62                        | 116                     | 84                                           |  |
| APR/MAY/JUNE  | 2             | 0         | 0             | APR/MAY/JUNE                   | 75                        | 38                      | 32                                           |  |